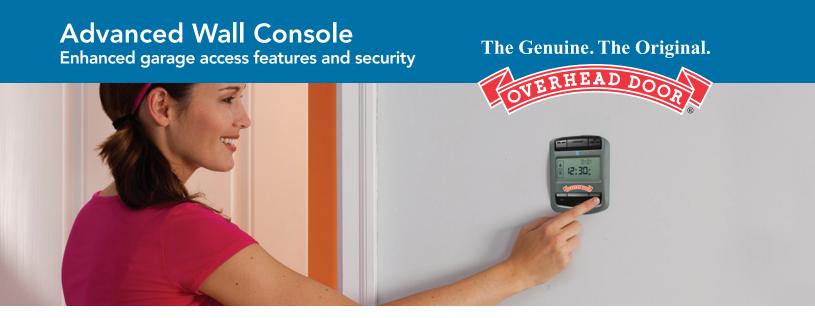

# Advanced garage access control at your fingertips

The new Overhead Door® Advanced Wall Console monitors the performance of your Odyssey® and Destiny® garage doors and openers while giving homeowners control of door operation, access security, and lighting features.

### Standard Features

- Provides performance status of the garage door opener; the last 10 cycles can be reviewed for troubleshooting
- Sure-Lock™ control feature to lock out remote and keypad operation for increased security
- Easy to use backlit LCD touch screen
- Variety of menu options to customize features
- Easy setup for annual maintenance reminders
- Operates up to 3 garage door openers\*