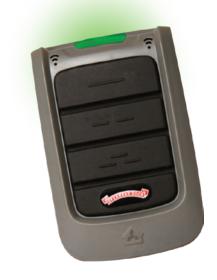

# Advanced garage access control at your fingertips

The new Overhead Door® Advanced Wall Console monitors the performance of your Odyssey® and Destiny® garage doors and openers while giving homeowners control of door operation, access security, and lighting features.

### Standard Features

- Provides performance status of the garage door opener; the last 10 cycles can be reviewed for troubleshooting
- Sure-Lock™ control feature to lock out remote and keypad operation for increased security
- Easy to use backlit LCD touch screen
- Variety of menu options to customize features
- Easy setup for annual maintenance reminders
- Operates up to 3 garage door openers\*

#### \*Network Adapter Required

The Network Adapter is required for operation of the Door Report<sup>™</sup> remote and other network accessories.

These accessories are available for use with Odyssey® and Destiny® garage door openers.