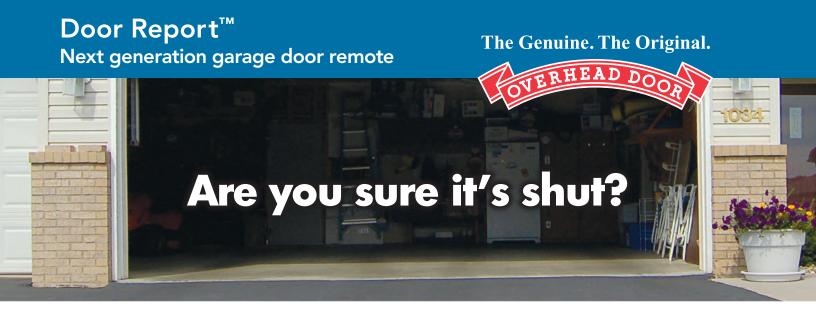

## Introducing the Door Report™ Remote

The Door Report<sup>™</sup> is an innovative new garage door remote that provides audible and visible signals indicating whether the garage door successfully closed. The Door Report<sup>™</sup> provides additional convenience, security and peace of mind for every outing. No more wondering whether you should turn around and go back.

### Standard Features

- Beeps and flashes green when garage door closes
- If the garage door does not close properly, a warning tone will sound and a red light will flash
- Operates up to three garage door openers\*
- Sleek and compact design
- Includes visor clip and two AAA batteries
- Operates on 915 MHz frequency