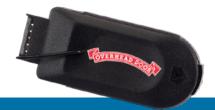

## Introducing the Door Report™ Remote

The Door Report<sup>™</sup> is an innovative new garage door remote that provides audible and visible signals indicating whether the garage door successfully closed. The Door Report<sup>™</sup> provides additional convenience, security and peace of mind for every outing. No more wondering whether you should turn around and go back.

### Standard Features

- Beeps and flashes green when garage door closes
- If the garage door does not close properly, a warning tone will sound and a red light will flash
- Operates up to three garage door openers\*
- Sleek and compact design
- Includes visor clip and two AAA batteries
- Operates on 915 MHz frequency

#### \*Network Adapter Required

The Network Adapter is required for operation of the Door Report™ remote and other network accessories.

These accessories are available for use with Odyssey® and Destiny® garage door openers.