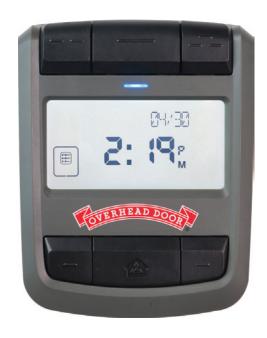

# Advanced garage access control at your fingertips

The new Overhead Door® Advanced Wall Console monitors the performance of your Odyssey® and Destiny® garage doors and openers while giving homeowners control of door operation, access security, and lighting features.

### Standard Features

- Provides performance status of the garage door opener; the last 10 cycles can be reviewed for troubleshooting
- Sure-Lock™ control feature to lock out remote and keypad operation for increased security
- Easy to use backlit LCD touch screen
- Variety of menu options to customize features
- Easy setup for annual maintenance reminders
- Operates up to 3 garage door openers\*