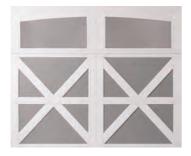

## Choose a panel style:

Models are also available in solid arched top panels (no windows).

## Choose a window style:

12 Window Arched

8 Window Square 16 Window Square

8 Window Arched 16 Window Arched

24 Window Square

12 Window Arched 24 Window Arched

16 Window Square 32 Window Square

16 Window Arched

- 1 Plain Window Arched
- 2 Plain Window Arched

6 Window Arched

32 Window Arched

### Choose a glass type:

Clear

Obscure

Satin

1 - Windows for single car doors.

2 - Windows for double car doors. Option of single or double arch for double car doors.

Models are also available in solid arched top panels (no windows).