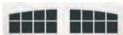

## Choose a window style:

12 Window Arched

8 Window Square 16 Window Square

8 Window Arched 16 Window Arched

24 Window Square

12 Window Arched 24 Window Arched

16 Window Square 32 Window Square

16 Window Arched

### Choose a glass type:

Clear

Obscure

Satin

1 - Windows for single car doors.

2 - Windows for double car doors. Option of single or double arch for double car doors.

Models are also available in solid arched top panels (no windows).