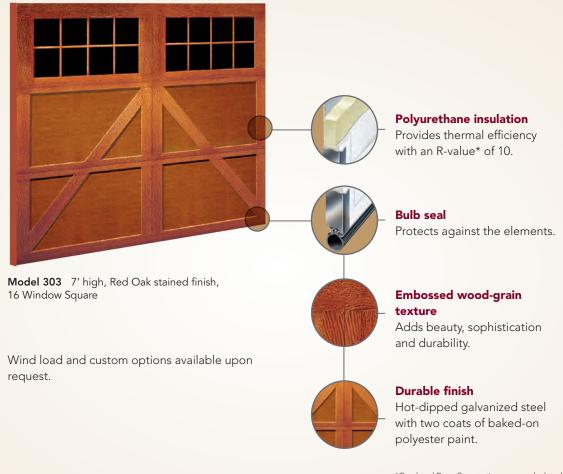

The Carriage House Collection garage doors are available in a wide array of stained finishes and painted finishes. Each door features an embossed wood-grain texture that captures the look of a classic arriage house door. Customize the appearance of these garage.

carriage house door. Customize the appearance of these garage doors with windows and hardware for even greater curb appeal.

### Built better from the inside out

 $\hbox{$^*$Overhead Door Corporation uses a calculated door section R-value for our insulated doors.}$ 

The perfect balance of form and function. Carriage House Collection doors enhance the curb appeal of your home while providing superior thermal performance and durability.