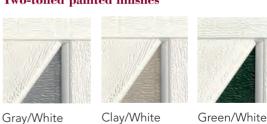

#### Two-toned painted finishes

With two-tone option the trim boards are white (standard).