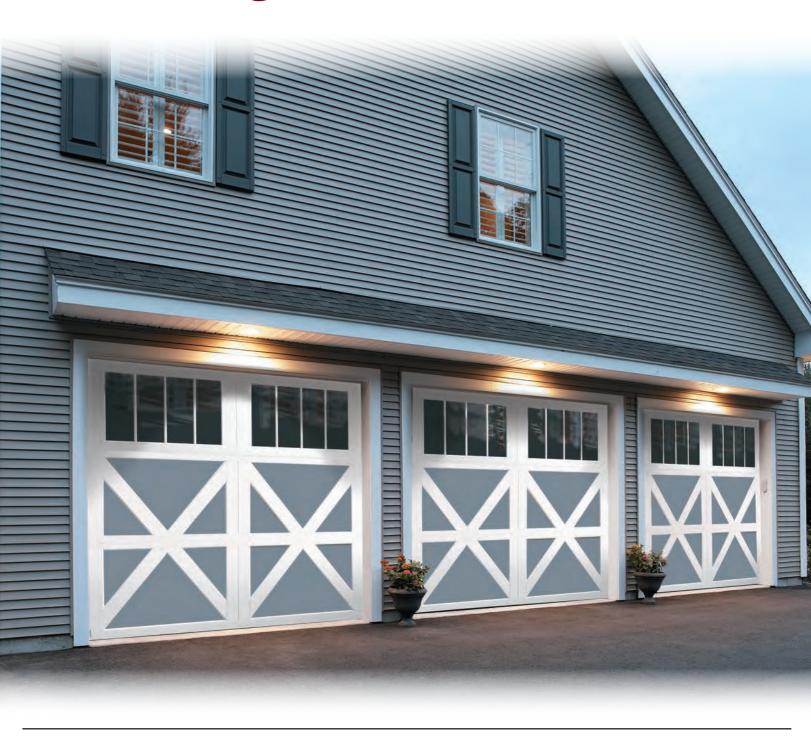

# Carriage House collection

Charming carriage house design paired with the thermal performance of insulated steel. The Genuine. The Original.

Carriage House Collection doors combine distinctive carriage house designs and superior insulated steel construction to create a harmonious blend of elegance and strength.

The Carriage House Collection garage doors are available in a wide array of stained finishes and painted finishes. Each door features an embossed wood-grain texture that captures the look of a classic arriage house door. Customize the appearance of these garage.

carriage house door. Customize the appearance of these garage doors with windows and hardware for even greater curb appeal.