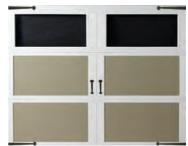

## Choose a panel style:

Models are also available in solid arched top panels (no windows).

## Choose a window style:

12 Window Arched

8 Window Square 16 Window Square

8 Window Arched 16 Window Arched

24 Window Square

12 Window Arched 24 Window Arched

16 Window Square 32 Window Square

16 Window Arched

- 1 Plain Window Arched
- 2 Plain Window Arched

6 Window Arched

32 Window Arched

### Choose a glass type:

Clear

Obscure

Satin

1 - Windows for single car doors.

2 - Windows for double car doors. Option of single or double arch for double car doors.

Models are also available in solid arched top panels (no windows).