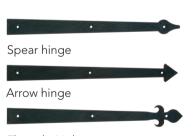

## **Choose your hardware:**

Fleur-de-Lis hinge

Lift handles

Clavos and door studs

Pull handles

Corner and angle

brackets

Hammered knockers

For more hardware options contact your Overhaead Door Distributor.