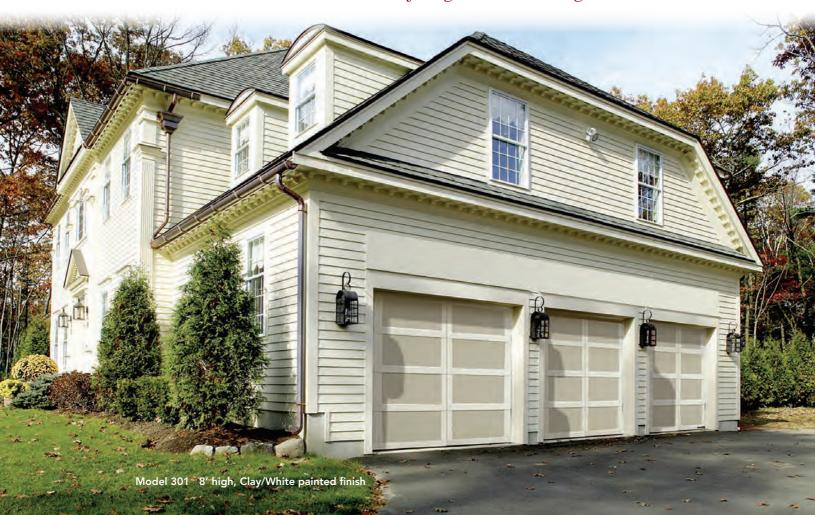

#### Painted finishes

White color is standard. All other colors are an optional upgrade.

#### Two-toned painted finishes

With two-tone option the trim boards are white (standard).