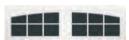

## Choose a window style:

12 Window Arched

8 Window Square 16 Window Square

8 Window Arched 16 Window Arched

24 Window Square

12 Window Arched 24 Window Arched

16 Window Square 32 Window Square

16 Window Arched

### Choose a glass type:

Clear

Obscure

Satin

1 - Windows for single car doors.

2 - Windows for double car doors. Option of single or double arch for double car doors.

Models are also available in solid arched top panels (no windows).