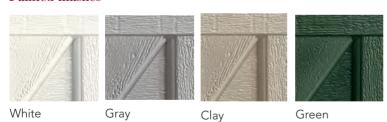

#### Painted finishes

White color is standard. All other colors are an optional upgrade.