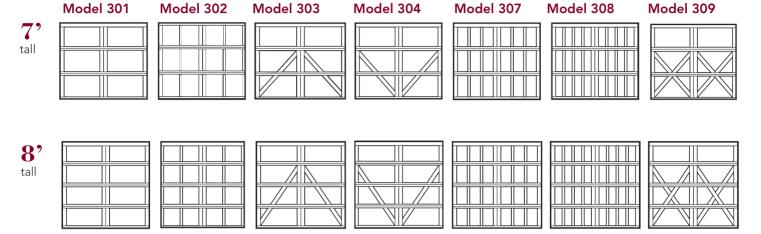

## Choose a panel style:

Models are also available in solid arched top panels (no windows).