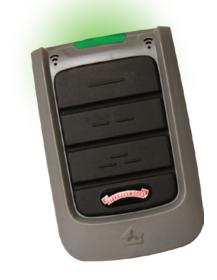

# Introducing the Door Report™ Remote

The Door Report<sup>™</sup> is an innovative new garage door remote that provides audible and visible signals indicating whether the garage door successfully closed. The Door Report<sup>™</sup> provides additional convenience, security and peace of mind for every outing. No more wondering whether you should turn around and go back.

## Standard Features

- Beeps and flashes green when garage door closes
- If the garage door does not close properly, a warning tone will sound and a red light will flash
- Operates up to three garage door openers\*
- Sleek and compact design
- Includes visor clip and two AAA batteries
- Operates on 915 MHz frequency