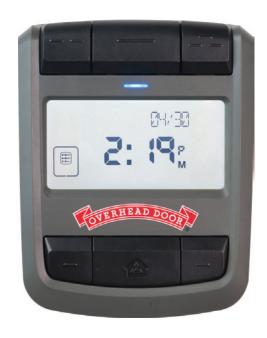

# Advanced garage access control at your fingertips

The new Overhead Door® Advanced Wall Console monitors the performance of your Odyssey® and Destiny® garage doors and openers while giving homeowners control of door operation, access security, and lighting features.

## Standard Features

- Provides performance status of the garage door opener; the last 10 cycles can be reviewed for troubleshooting
- Sure-Lock™ control feature to lock out remote and keypad operation for increased security
- Easy to use backlit LCD touch screen
- Variety of menu options to customize features
- Easy setup for annual maintenance reminders
- Operates up to 3 garage door openers\*