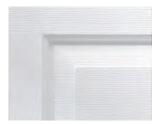

### The Genuine. The Original.

With their rugged, thick vinyl skin, the Durafirm Collection™ doors are the ideal escape from wood door maintenance and steel door dent and rust worries.

Image above: Standard Panel, white finish, Cathedral windows Front image: V5 Panel, Monterey Sand finish, Stockton windows

### Panel style

Choose from standard or V5 panels.

Standard panel (Model 870)

V5 panel (Model 872)

#### Color

The Durafirm Collection® comes in four distinct colors to add beauty and value to your home.

Glacier White

Cape Cod Gray

Monterey Sand

Adobe Cream