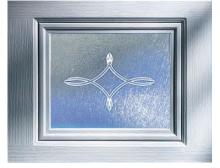

#### **Etched/engraved window designs**

Etched privacy glass is available with three styles of etching. A beautiful way to personalize your garage. Available only on insulated glass.

Eclipse Diamond Prairie

#### Designer window inserts

Choose a window style to complete your home.