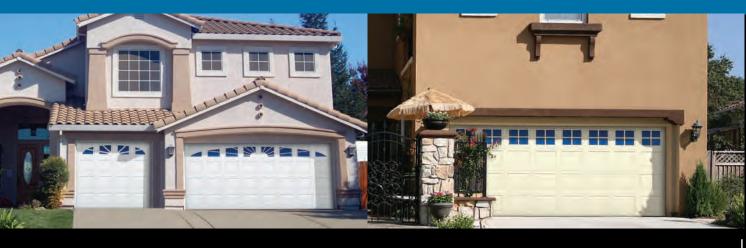

### The Genuine. The Original.

With their rugged, thick vinyl skin, the Durafirm Collection™ doors are the ideal escape from wood door maintenance and steel door dent and rust worries.

Image above: Standard Panel, white finish, Cathedral windows Front image: V5 Panel, Monterey Sand finish, Stockton windows