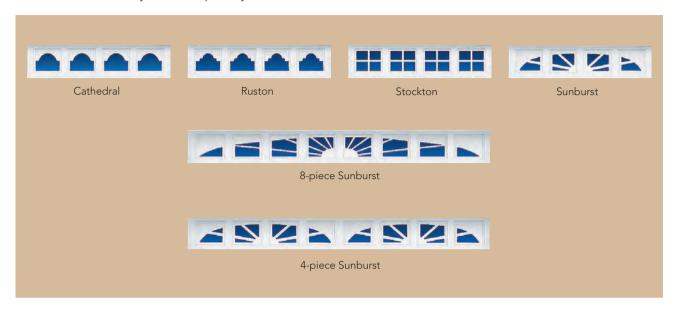

door dent and rust worries.



Image above: Standard Panel, white finish, Cathedral windows Front image: V5 Panel, Monterey Sand finish, Stockton windows

### CHOOSE YOUR DOOR

### Panel style

Choose from standard or V5 panels.



Standard panel (Model 870)



V5 panel (Model 872)

#### Color

The Durafirm Collection® comes in four distinct colors to add beauty and value to your home.



Glacier White



Cape Cod Gray



Monterey Sand



Adobe Cream

## CHOOSE YOUR OPTIONS

#### **Etched/engraved window designs**

Etched privacy glass is available with three styles of etching. A beautiful way to personalize your garage. Available only on insulated glass.







Eclipse Diamond Prairie

## **CHOOSE YOUR OPTIONS**

#### Designer window inserts

Choose a window style to complete your home.



#### **Glass options**

All window treatments come with clear or privacy glass. Available in insulated and non insulated.







Clear

Obscure

Satin

### **CHOOSE YOUR OPENER**

Be sure to ask about our complete line of garage door openers. Your Overhead Door Ribbon Distributor will help you choose the opener that best suits your specifications and preferences.





#### Built better from the inside out



#### The Genuine. The Original.

Since 1921, Overhead Door Corporation has not only raised the standards of excellence for the industry – we've created them.

Overhead Door created the first upwardacting door in 1921 and the first electric garage door opener in 1926

Today, our network of over 400 Overhead Door Distributors are still leading the way with innovative solutions and unma