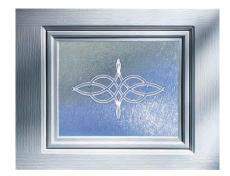

#### **Etched/engraved window designs**

Etched privacy glass is available with three styles of etching. A beautiful way to personalize your garage. Available only on insulated glass.

Eclipse Diamond Prairie

#### Designer window inserts

Choose a window style to complete your home.