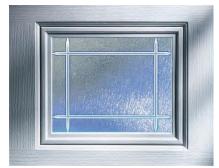

### The Genuine. The Original.

With their rugged, thick vinyl skin, the Durafirm Collection™ doors are the ideal escape from wood door maintenance and steel door dent and rust worries.

Image above: Standard Panel, white finish, Cathedral windows Front image: V5 Panel, Monterey Sand finish, Stockton windows

#### Designer window inserts

Choose a window style to complete your home.