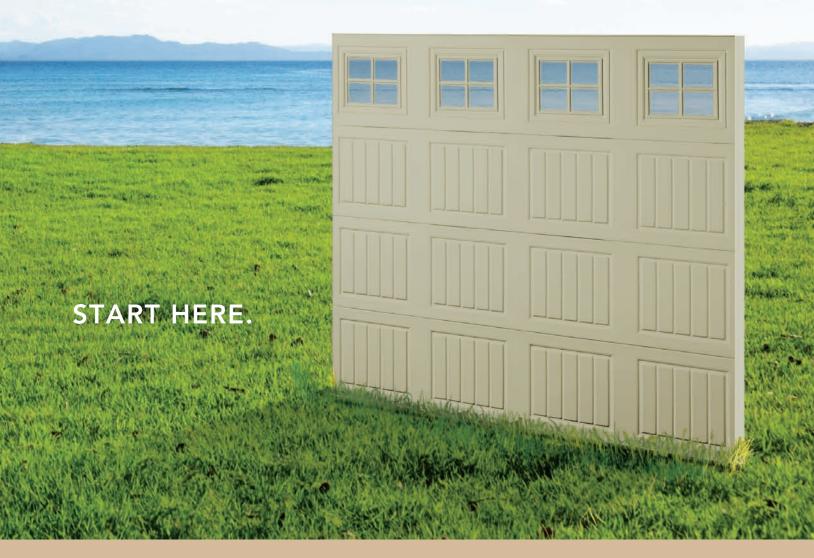

### The Genuine. The Original.

With their rugged, thick vinyl skin, the Durafirm Collection™ doors are the ideal escape from wood door maintenance and steel door dent and rust worries.

Image above: Standard Panel, white finish, Cathedral windows Front image: V5 Panel, Monterey Sand finish, Stockton windows