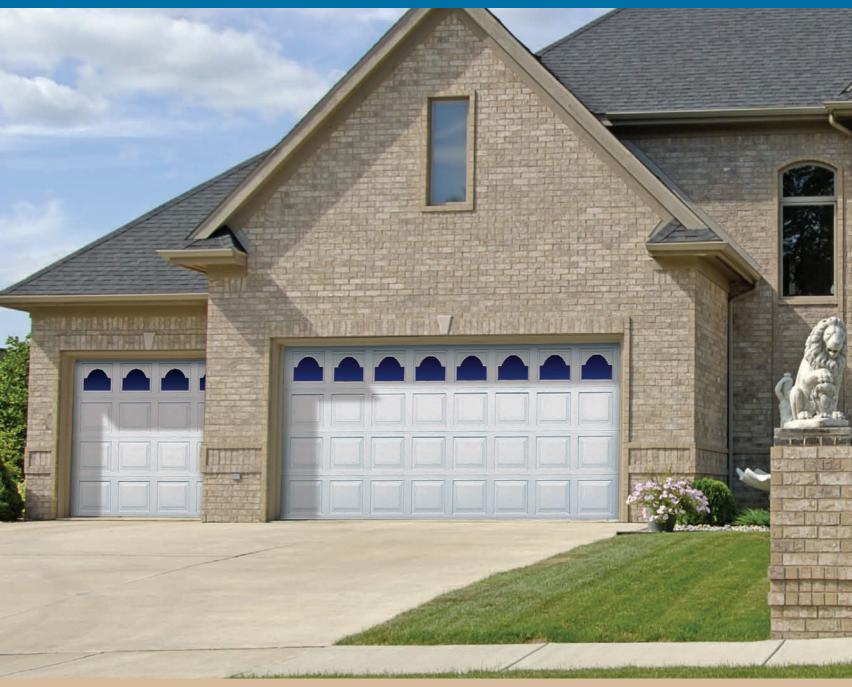

### The Genuine. The Original.

With their rugged, thick vinyl skin, the Durafirm Collection™ doors are the ideal escape from wood door maintenance and steel door dent and rust worries.

Image above: Standard Panel, white finish, Cathedral windows Front image: V5 Panel, Monterey Sand finish, Stockton windows