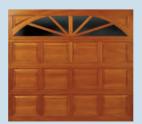

#### **Raised Panel designs**

4-2

5-2

| 4-3 |  |
|-----|--|

| [ |    |
|---|----|
| [ |    |
| [ |    |
| ] |    |
| ] |    |
| 5 | -6 |

4-6

1 car design shown.

Both panels are also available for 2 car designs. Decorative carved Raised Panel designs available. Consult your distributor for details.

#### **Raised Panel windows**

Plain short panel

Sunray

Stockton

Cathedral\*

\*Optional molded designs with plastic inserts may not fit all panel sizes. Consult your distributor for availability.