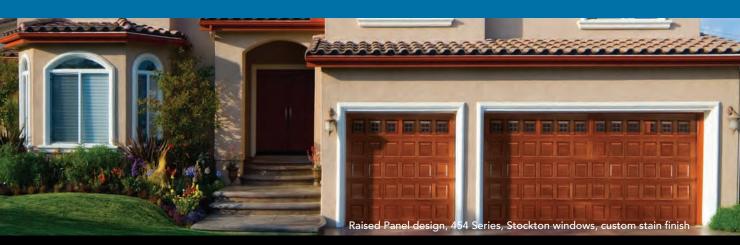

450 and 453 Series panels pictured above are custom painted.

#### Framed Panel designs

1 car design shown.

Both panels are also available for 2 car designs.

4-2

#### **Raised Panel designs**

4-2

5-2

| 4-3 |  |
|-----|--|

| [ |    |
|---|----|
| [ |    |
| [ |    |
| ] |    |
| ] |    |
| 5 | -6 |

4-6

1 car design shown.

Both panels are also available for 2 car designs. Decorative carved Raised Panel designs available. Consult your distributor for details.