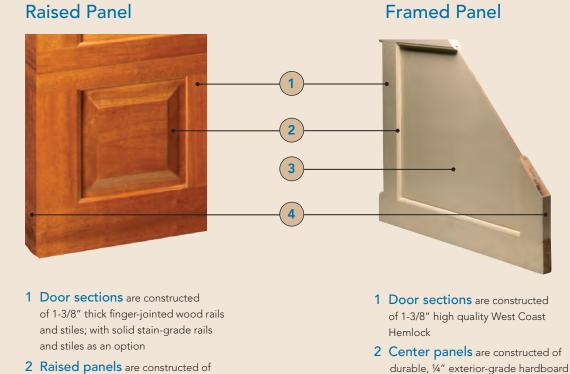

Built better from the inside out

- 2 Raised panels are constructed of 3/4" solid wood; edge-glued panels
  - 3 Mortise and tenon joints are glued and steel-pinned for increased strength and durability
  - 4 Shiplap section design provides weather-tight fit and smooth operation

Rust resistant track and hardware are constructed of hot-dipped galvanized steel. Backed by one year limited warranty.