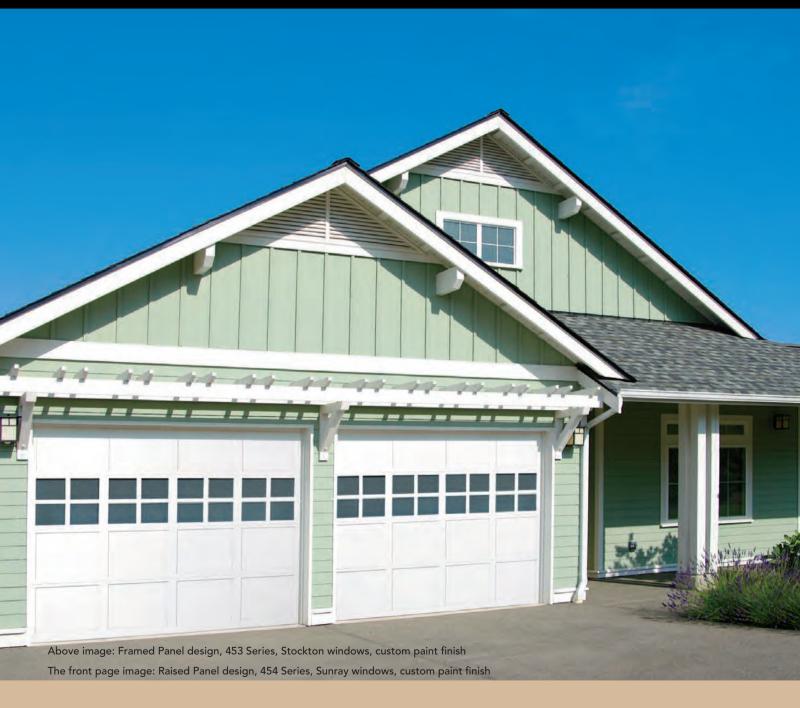

### SELECT A PANEL DESIGN

| 450 Series - Framed Panel     | 453 Series - Framed Panel     | 454 Series – Raised Panel<br>(Paint grade)                    | 454 Series – Raised Panel<br>(Stain grade)                          |
|-------------------------------|-------------------------------|---------------------------------------------------------------|---------------------------------------------------------------------|
|                               |                               |                                                               |                                                                     |
|                               |                               | 11                                                            | AIR                                                                 |
| Thin rails & stiles           | Thick rails & stiles          | Features hemlock panels<br>(finger-jointed), stiles and rails | Features hemlock panels<br>(solid, one piece), stiles and<br>rails. |
| Kiln-dried West Coast Hemlock | Kiln-dried West Coast Hemlock | Hardboard raised panel<br>(decatrim)                          | Mahogany and Cedar panel options available                          |

450 and 453 Series panels pictured above are custom painted.