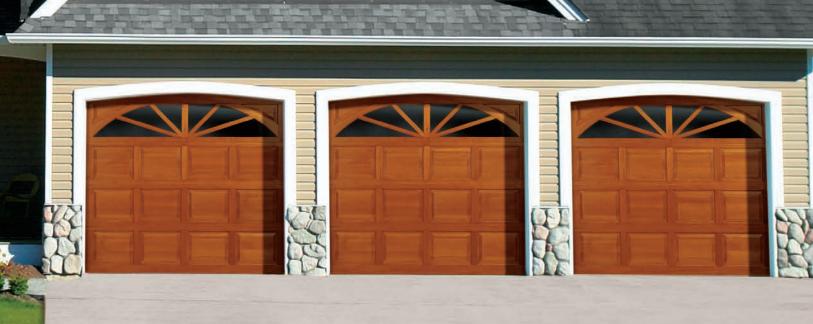

450 and 453 Series panels pictured above are custom painted.

#### Framed Panel designs

1 car design shown.

Both panels are also available for 2 car designs.

4-2